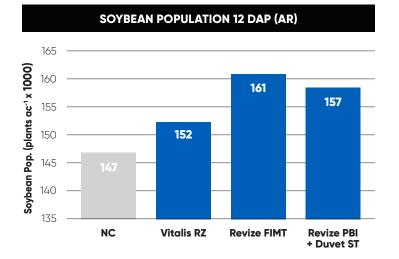

## SOYBEAN POPULATION 14 DAP (MS)

Always refer to the product label for Precautionary Language, Directions For Use and Specific Use Rates. Please reach out to your local Innvictis rep with additional product questions. Verify state registration and state use restrictions prior to application. ©2024 Innvictis. All Rights Reserved. The foregoing trademarks are owned by the J. R. Simplot Company and Innvictis Crop Care, LLC.